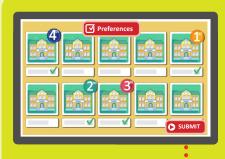

Complete an application online, listing the preschools/schools in order of preference. Ensure this is submitted by **midnight on Thursday 31st January 2019** 

If you need help contact your local school or pre-school. For further assistance telephone the Admissions Helpdesk